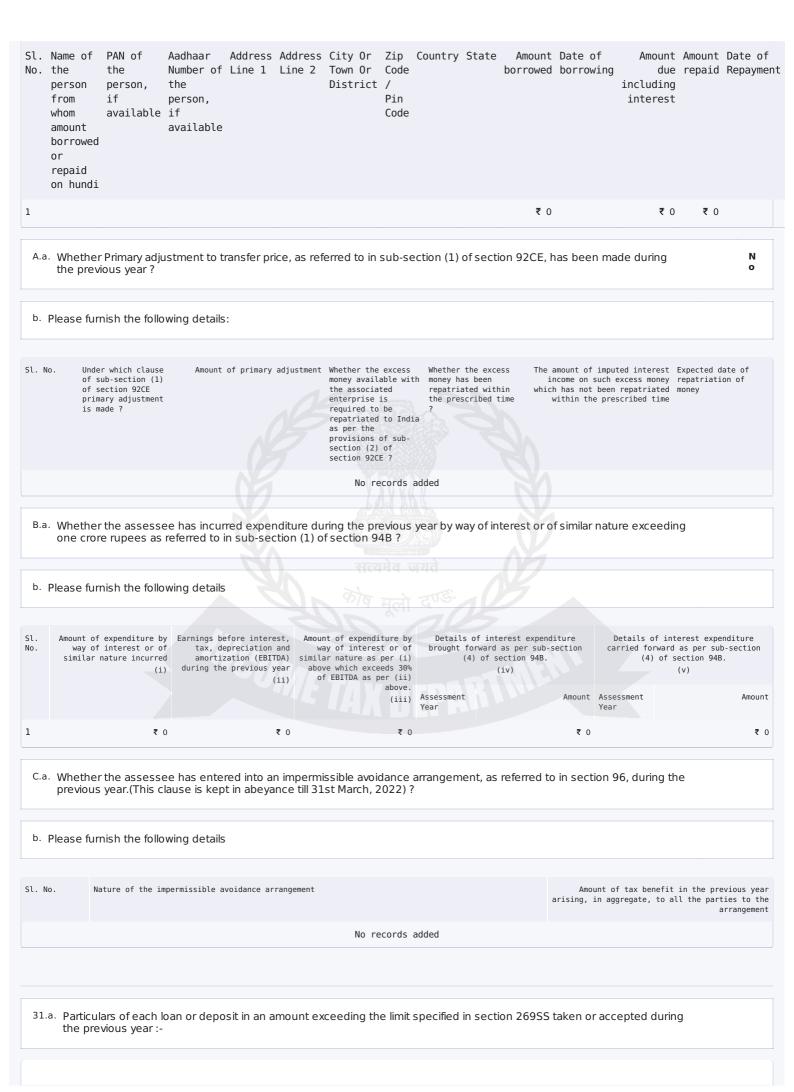

|                              |                                    |                                    |  |  |
|                                                                                                                                                                                            |                                                                                                                                                                                         |                                              |                                                 |                                                                 |                               |                              |                                    |                                    |  |  |



Address of Maximum Whether the In case the Name of Permanent Aadhaar Amount of Whether the Number of the loan or the lender or Account loan or loan/deposit amount loan or lender or depositor Number (if lender or deposit was squared outstanding deposit was deposit was depositor available depositor, if taken or up during in the taken or taken or with the available accepted the previous account at accepted by accepted by assessee) any time cheque or cheque or vear ? of the during the bank draft or bank draft, lender or previous year use of whether the depositor electronic same was clearing taken or system accepted by through a an account bank account payee ? cheque or an account payee bank draft.

No records added

b. Particulars of each specified sum in an amount exceeding the limit specif